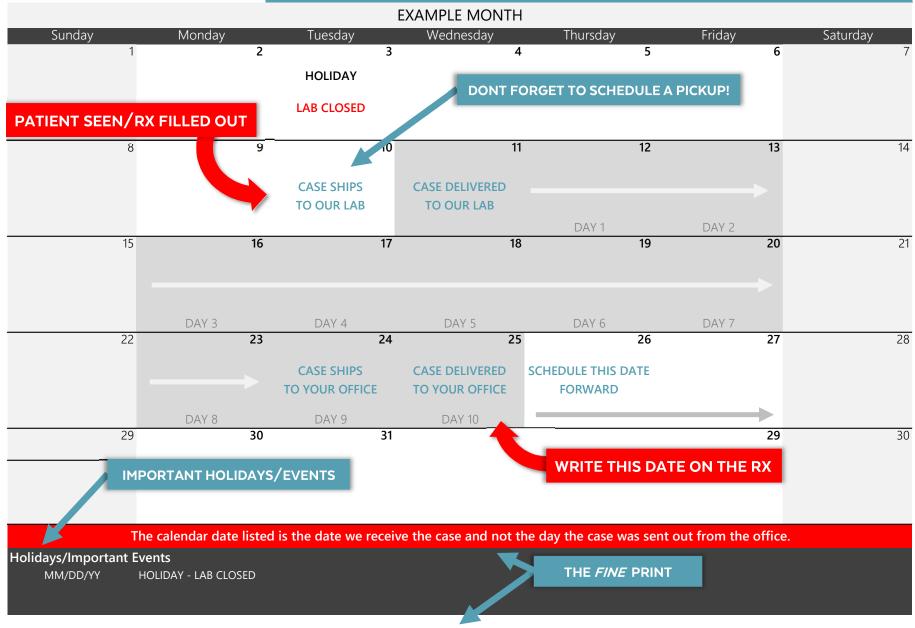

## HOW TO USE THE PRODUCTION SCHEDULE

**Important Notes:** 

All expected return dates assume one (1) day shipping time frame and end of day delivery via UPS/FedEx Ground Services.

Additionally, expected return dates assume there are no services questions or production delays on the case. Any delay in responding to service questions will result in case delays. Central Ohio Dental Lab reserves the right to change the delivery date of any case.

The calendar date listed is the date we receive the case and not the day the case was sent out from the office.

Holidays/Important Events

None

## **Important Notes:**

All expected return dates assume one (1) day shipping time frame and end of day delivery via UPS/FedEx Ground Services.

Additionally, expected return dates assume there are no services questions or production delays on the case. Any delay in responding to service questions will result in case delays. Central Ohio Dental Lab reserves the right to change the delivery date of any case.