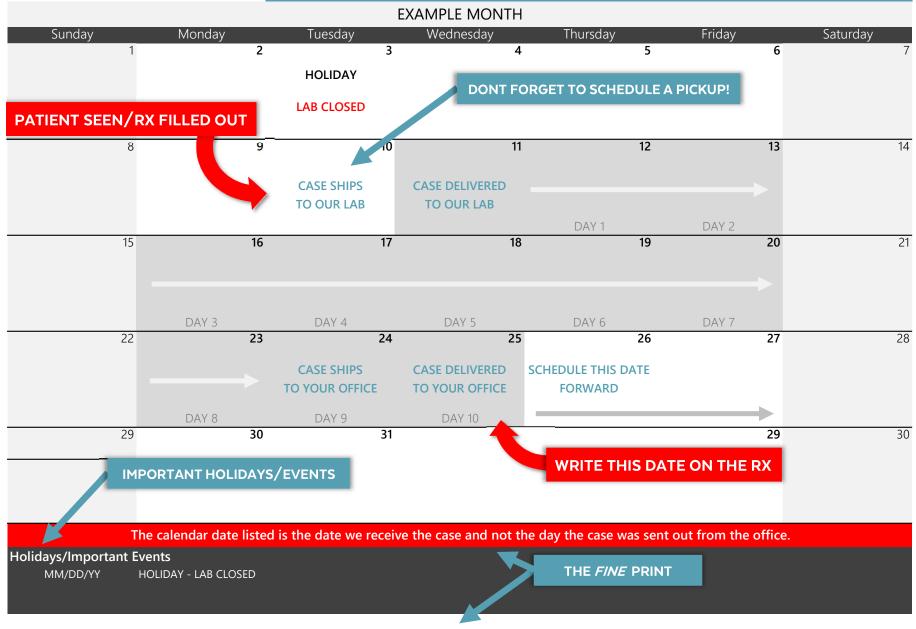

## HOW TO USE THE PRODUCTION SCHEDULE

**Important Notes:** 

All expected return dates assume one (1) day shipping time frame and end of day delivery via UPS/FedEx Ground Services.

Additionally, expected return dates assume there are no services questions or production delays on the case. Any delay in responding to service questions will result in case delays. Central Ohio Dental Lab reserves the right to change the delivery date of any case.

The calendar date listed is the date we receive the case and not the day the case was sent out from the office.

Holidays/Important Events

None