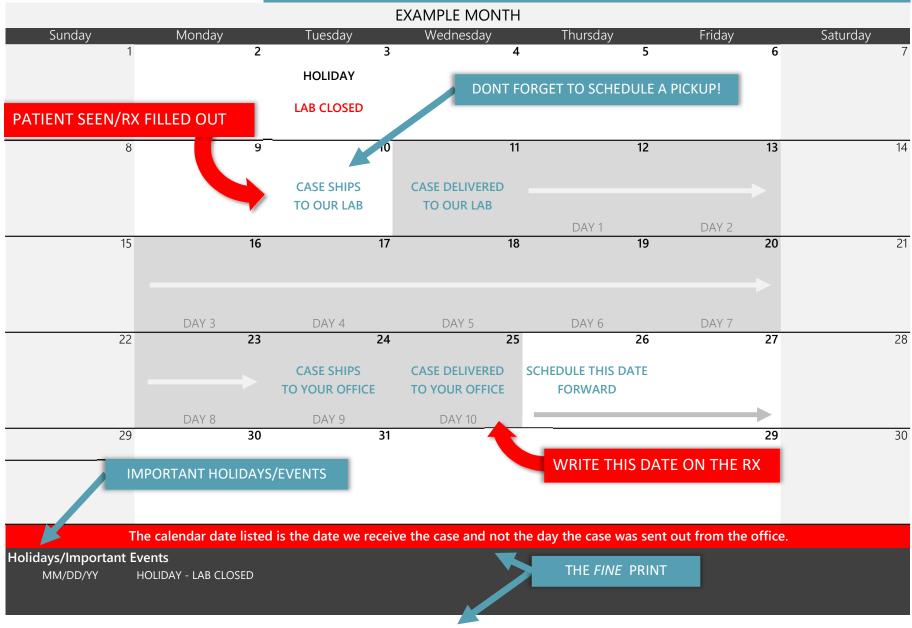

## HOW TO USE THE PRODUCTION SCHEDULE

**Important Notes:** 

All expected return dates assume one (1) day shipping time frame and end of day delivery via UPS/FedEx Ground Services.

Additionally, expected return dates assume there are no services questions or production delays on the case. Any delay in responding to service questions will result in case delays. Central Ohio Dental Lab reserves the right to change the delivery date of any case.

The calendar date listed is the date we receive the case and not the day the case was sent out from the office.

Holidays/Important Events

5/27/2019 Memorial Day - Lab Closed