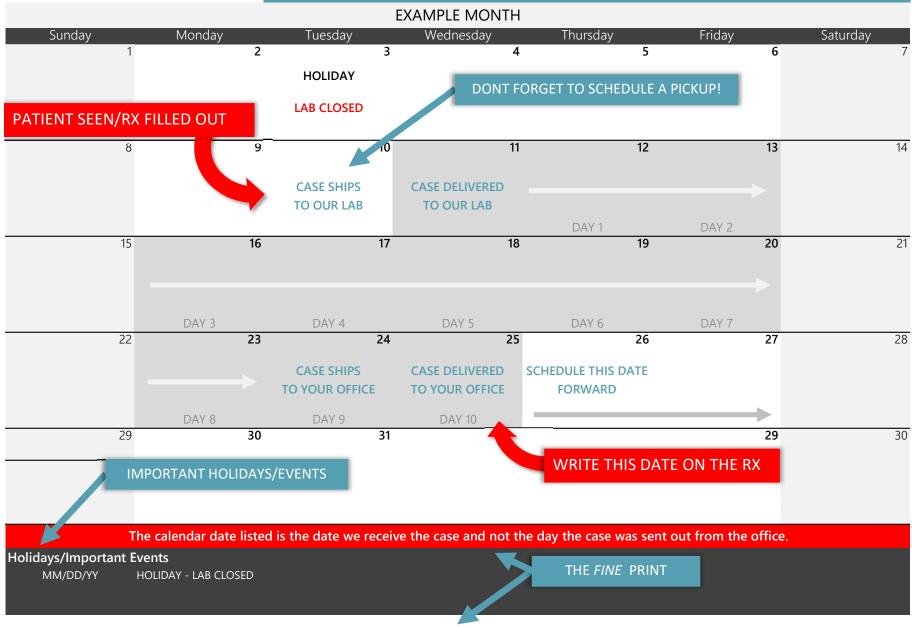

## HOW TO USE THE PRODUCTION SCHEDULE

**Important Notes:** 

All expected return dates assume one (1) day shipping time frame and end of day delivery via UPS/FedEx Ground Services.

Additionally, expected return dates assume there are no services questions or production delays on the case. Any delay in responding to service questions will result in case delays. Central Ohio Dental Lab reserves the right to change the delivery date of any case.

The calendar date listed is the date we receive the case and not the day the case was sent out from the office.

Holidays/Important Events

Upcoming Holiday/Important Events

7/4/2019

Indepedence Day - LAB CLOSED