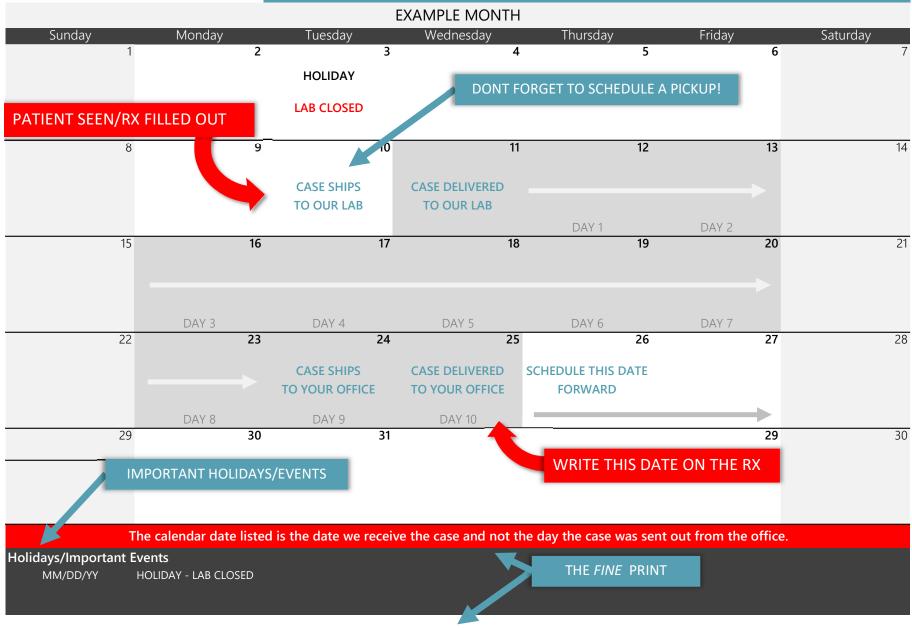

## HOW TO USE THE PRODUCTION SCHEDULE

**Important Notes:** 

All expected return dates assume one (1) day shipping time frame and end of day delivery via UPS/FedEx Ground Services.

Additionally, expected return dates assume there are no services questions or production delays on the case. Any delay in responding to service questions will result in case delays. Central Ohio Dental Lab reserves the right to change the delivery date of any case.

## **Expected Production Schedule**

|        |                         |           | August 2019 |               |           |               |
|--------|-------------------------|-----------|-------------|---------------|-----------|---------------|
| Sunday | Monday                  | Tuesday   | Wednesday   | Thursday<br>1 | Friday 2  | Saturday<br>3 |
|        |                         |           |             | ľ             | 2         | 3             |
|        |                         |           |             | 8/15/2019     | 8/16/2019 |               |
|        |                         |           |             |               |           |               |
| 4      | 5                       | 6         | 7           | 8             | 9         | 10            |
|        |                         |           |             |               |           |               |
|        | 8/19/2019               | 8/20/2019 | 8/21/2019   | 8/22/2019     | 8/23/2019 |               |
| 11     | 12                      | 13        | 14          | 15            | 16        | 17            |
|        |                         |           |             |               |           |               |
|        | 8/26/2019               | 8/27/2019 | 8/28/2019   | 8/29/2019     | 8/30/2019 |               |
| 10     | 40                      |           |             |               |           | 2.1           |
| 18     | 19                      | 20        | 21          | 22            | 23        | 24            |
|        |                         |           |             |               |           |               |
|        | 9/3/2019                | 9/4/2019  | 9/5/2019    | 9/6/2019      | 9/9/2019  |               |
| 25     | 26                      | 27        | 28          | 29            | 30        | 31            |
|        |                         |           |             |               |           |               |
|        | 9/10/2019               | 9/11/2019 | 9/12/2019   | 9/13/2019     | 9/16/2019 |               |
|        | he calendar date listed |           |             |               |           |               |

The calendar date listed is the date we receive the case and not the day the case was sent out from the office.

Holidays/Important Events

Upcoming Holiday/Important Events

None

September 2, 2019 - LABOR DAY - LAB CLOSED