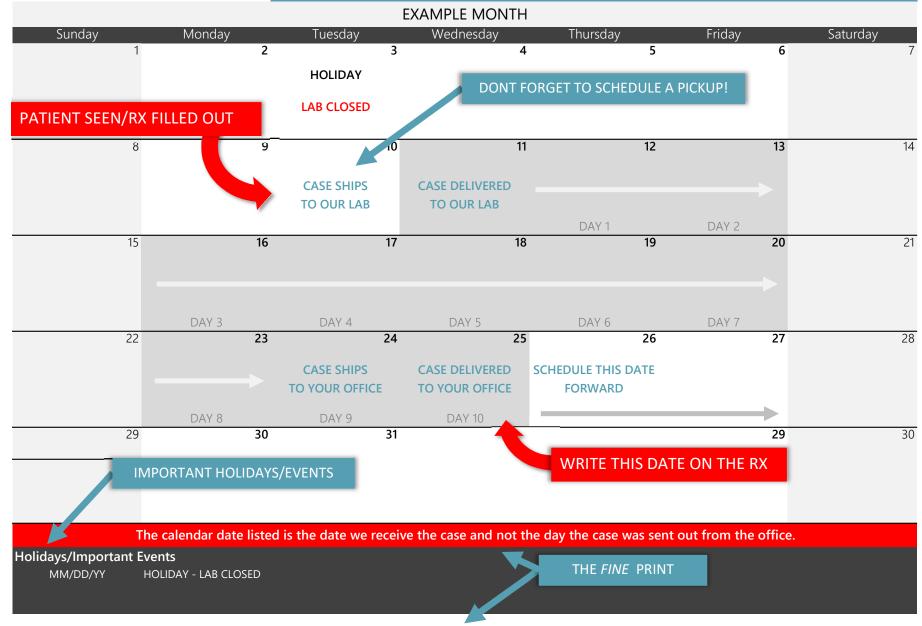

## HOW TO USE THE PRODUCTION SCHEDULE

## **Expected Production Schedule**

| Central Onio Dent      |           |                                                                            |        | July 2019      |    |               |      |           |         |               |
|------------------------|-----------|----------------------------------------------------------------------------|--------|----------------|----|---------------|------|-----------|---------|---------------|
| Sunday                 | Monday    | Tuesday<br>1                                                               | 2      | Wednesday      | 3  | Thursday      | 4    | Friday    | 5       | Saturday<br>6 |
|                        |           |                                                                            | 2      |                |    | NDEPENDENCE D |      |           | 5       | 0             |
|                        | 7/16/2019 | 7/17/2019                                                                  |        | 7/18/2019      |    |               |      | 7/19/2019 |         |               |
|                        | 1/10/2015 | 1/11/2019                                                                  |        | 1/10/2019      |    | LAB CLOSED    |      | 1/13/2013 |         |               |
| 7                      |           | 8                                                                          | 9      |                | 10 |               | 11   |           | 12      | 13            |
|                        |           |                                                                            |        |                |    |               |      |           |         |               |
|                        | 7/22/2019 | 7/23/2019                                                                  |        | 7/24/2019      |    | 7/25/2019     |      | 7/26/2019 |         |               |
| 14                     | 1         | 5                                                                          | 16     |                | 17 |               | 18   |           | 19      | 20            |
|                        |           |                                                                            |        |                |    |               |      |           |         |               |
|                        | 7/29/2019 | 7/30/2019                                                                  |        | 7/31/2019      |    | 8/1/2019      |      | 8/2/2019  |         |               |
| 21                     | 2         | 2                                                                          | 23     |                | 24 |               | 25   |           | 26      | 27            |
|                        |           |                                                                            |        |                |    |               |      |           |         |               |
|                        | 8/5/2019  | 8/6/2019                                                                   |        | 8/7/2019       |    | 8/8/2019      |      | 8/9/2019  |         |               |
|                        |           |                                                                            |        |                |    |               |      |           |         |               |
| 28                     | 2         | 9                                                                          | 30     |                | 31 |               |      |           |         |               |
|                        |           |                                                                            |        |                |    |               |      |           |         |               |
|                        | 8/12/2019 | 8/13/2019                                                                  |        | 8/14/2019      |    |               |      |           |         |               |
|                        |           | ted is the date we r                                                       | eceive | the case and n |    |               |      |           | office. |               |
| Holidays/Important Eve |           | Upcoming Holiday/Important Events<br>7/4/2019 Indepedence Day - LAB CLOSED |        |                |    |               |      |           |         |               |
|                        |           |                                                                            |        |                |    | 774/2019      | indi |           | AB CLOS |               |
|                        |           |                                                                            |        |                |    |               |      |           |         |               |