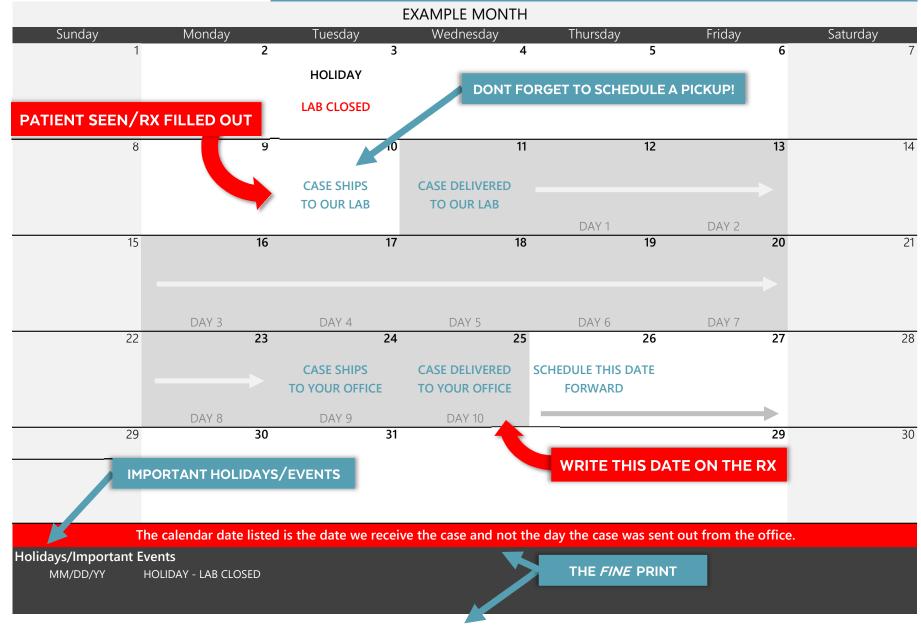

## HOW TO USE THE PRODUCTION SCHEDULE



## **Important Notes:**

All expected return dates assume one (1) day shipping time frame and end of day delivery via UPS/FedEx Ground Services.

Additionally, expected return dates assume there are no services questions or production delays on the case. Any delay in responding to service questions will result in case delays. Central Ohio Dental Lab reserves the right to change the delivery date of any case.



## **Expected Production Schedule**

| September 2019                                                                                                  |                  |           |                                       |     |            |            |      |          |
|------------------------------------------------------------------------------------------------------------