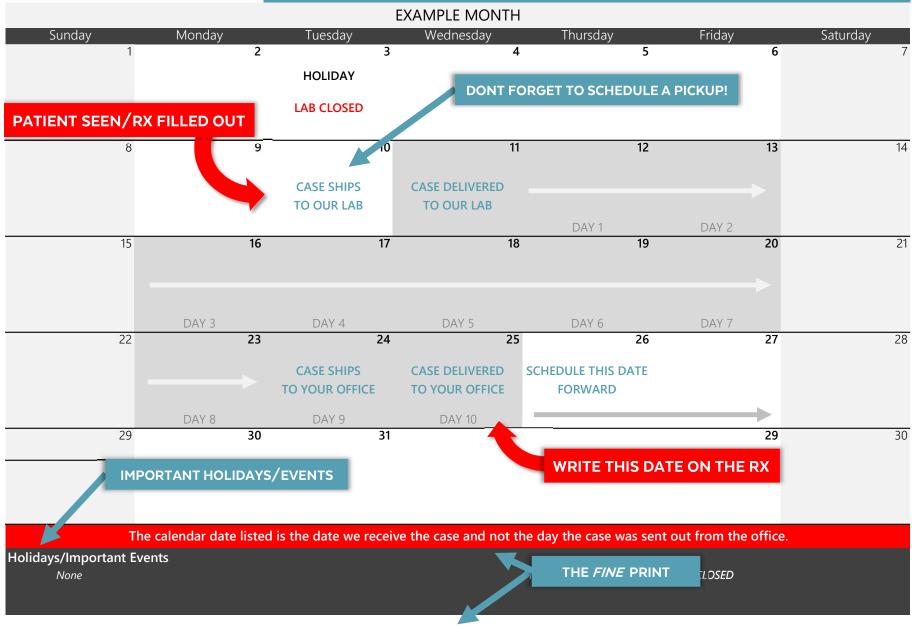

## HOW TO USE THE PRODUCTION SCHEDULE

**Important Notes:** 

All expected return dates assume one (1) day shipping time frame and end of day delivery via UPS/FedEx Ground Services.

Additionally, expected return dates assume there are no services questions or production delays on the case. Any delay in responding to service questions will result in case delays. Central Ohio Dental Lab reserves the right to change the delivery date of any case.

## **Expected Production Schedule**

| November 2019 |                  |            |            |            |            |    |          |
|---------------|------------------|------------|------------|------------|------------|----|----------|
| Sunday        | Monday           | Tuesday    | Wednesday  | Thursday   | Friday     |    | Saturday |
|               |                  |            |            |            |            | 1  | 2        |
|               |                  |            |            |            | 11/15/2019 |    |          |
| 3             |                  | 4          | 5          | 6          | 7          | 8  | 9        |
|               | 11/18/2019       | 11/19/2019 | 11/20/2019 | 11/21/2019 | 11/22/2019 |    |          |
| 10            | ,                | 11         | 12         | 13         | 14         | 15 | 16       |
|               | 11/25/2019       | 11/26/2019 | 11/27/2019 | 11/29/2019 |            |    |          |
| 17            | 1                | 8          | 19         | 20         | 21         | 22 | 23       |
|               | 12/3/2019        | 12/4/2019  | 12/5/2019  | 12/6/2019  |            |    |          |
| 24            | 2                | 5          | 26         | 27         | 28         | 29 | 30       |
|               | THANKSGIVING DAY |            |            |            |            |    |          |
|               | 12/10/2019       | 12/11/2019 | 12/12/2019 | LAB CLOSE  | 12/13/2019 |    |          |

The calendar date listed is the date we receive the case and not the day the case was sent out from the office.

Holidays/Important Events

11/28/2019 - Thanksgiving Day LAB CLOSED

Upcoming Holidays

12/24/2019 - Christmas Eve LIMITED SERVICE 12/25/19 - Christmas Day LAB CLOSED 12/31/2019 - New Year's Eve LIMITED SERVICE