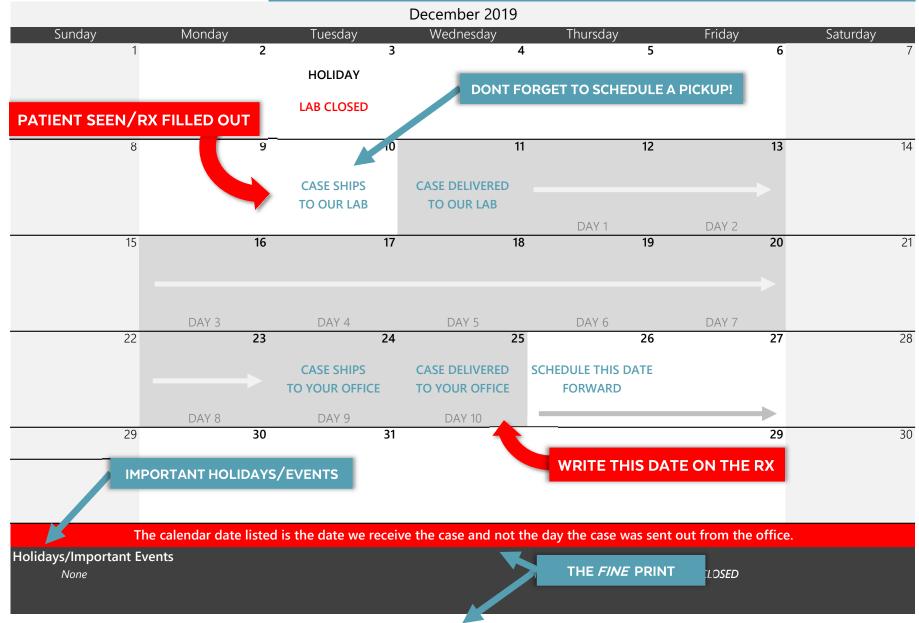

## HOW TO USE THE PRODUCTION SCHEDULE

## Expected Production Schedule

|                                                                                                                                                                                                                                                                                                                                                                                                                             |            |    |                                                                          | December 2019  |                                                                                                                                                                                |             |    |                                                        |
|-----------------------------------------------------------------------------------------------------------------------------------------------------------------------------------------------------------------------------------------------------------------------------------------------------------------------------------------------------------------------------------------------------------------------------|------------|----|--------------------------------------------------------------------------|----------------|--------------------------------------------------------------------------------------------------------------------------------------------------------------------------------|-------------|----|--------------------------------------------------------|
| Sunday<br>1                                                                                                                                                                                                                                                                                                                                                                                                                 | Monday     | 2  | Tuesday<br>3                                                             | Wednesday<br>2 | Thursday<br>I                                                                                                                                                                  | Friday<br>5 | 6  | Saturday<br>7                                          |
|                                                                                                                                                                                                                                                                                                                                                                                                                             | 12/16/2019 |    | 12/17/2019                                                               | 12/18/2019     | 12/19/2019                                                                                                                                                                     | 12/20/2019  |    |                                                        |
| 8                                                                                                                                                                                                                                                                                                                                                                                                                           |            | 9  | 10                                                                       | 1*             | 1                                                                                                                                                                              | 12          | 13 | 14                                                     |
|                                                                                                                                                                                                                                                                                                                                                                                                                             | 12/23/2019 |    | 12/26/2019                                                               | 12/27/2019     | 12/30/2019                                                                                                                                                                     | 1/2/2020    |    |                                                        |
| 15                                                                                                                                                                                                                                                                                                                                                                                                                          |            | 16 | 17                                                                       | 18             | 3                                                                                                                                                                              | 19          | 20 | 21                                                     |
|                                                                                                                                                                                                                                                                                                                                                                                                                             | 1/3/2020   |    | 1/6/2020                                                                 | 1/7/2020       | 1/8/2020                                                                                                                                                                       | 1/9/2020    |    |                                                        |
| 22                                                                                                                                                                                                                                                                                                                                                                                                                          |            | 23 | 24                                                                       | 25             | 5                                                                                                                                                                              | 26          | 27 | 28                                                     |
|                                                                                                                                                                                                                                                                                                                                                                                                                             |            |    | CHRISTMAS EVE                                                            | CHRISTMAS DAY  |                                                                                                                                                                                |             |    |                                                        |
|                                                                                                                                                                                                                                                                                                                                                                                                                             | 1/10/2002  |    | LIMITED SERVICE                                                          | LAB CLOSED     | 1/13/2020                                                                                                                                                                      | 1/14/2020   |    |                                                        |
| 29                                                                                                                                                                                                                                                                                                                                                                                                                          |            | 30 | 31<br>NEW YEAR'S EVE                                                     |                |                                                                                                                                                                                |             |    |                                                        |
|                                                                                                                                                                                                                                                                                                                                                                                                                             | 1/15/2020  |    | LIMITED SERVICE                                                          |                |                                                                                                                                                                                |             |    |                                                        |
| The calendar date listed is the date we receive the case and not the day the case was sent out from the office.                                                                                                                                                                                                                                                                                                             |            |    |                                                                          |                |                                                                                                                                                                                |             |    |                                                        |
| Holidays/Important Events<br>12/24/2019 - Christmas Eve LIMITED SERVICE<br>12/25/2019 - Christmas Day LAB CLOSED<br>12/31/2019 - New Years Eve LIMITED SERVICE                                                                                                                                                                                                                                                              |            |    | <b>Upcoming Holidays</b><br>01/01/2020 - New Years Day <b>LAB CLOSED</b> |                | <b>"Last Day" Information</b><br>Last Day before Christmas (no rush charges)<br>Last Day before Christmas (with rush charges)<br>Last Day before End of Year (no rush charges) |             |    | Receive date:<br>12/6/2019<br>12/12/2019<br>12/11/2019 |
| Important Notes:<br>All expected return dates assume one (1) day shipping time frame and end of day delivery via UPS/FedEx Ground Services.<br>Additionally, expected return dates assume there are no services questions or production delays on the case. Any delay in responding to service questions will result in case delays. Central Ohio<br>Dental Lab reserves the right to change the delivery date of any case. |            |    |                                                                          |                |                                                                                                                                                                                |             |    |                                                        |
| LIMITED SERVICE Limited Service: Client Support Team answering phones and questions. No packages being delivered or shipped. UPS/FedEx/Mercury may not deliver.                                                                                                                                                                                                                                                             |            |    |                                                                          |                | LAB CLOSED Lab closed. No staff in building to accomodate any requests. No packages delivered or shipped. UPS/FedEx/Mercury <b>does not</b> deliver.                           |             |    |                                                        |